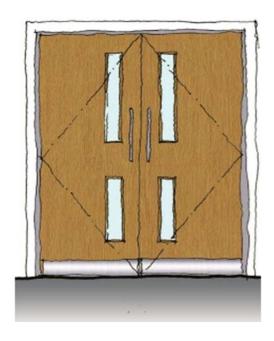

### **Doors**

Light oak door. 5 square vision panels (clear not wired) with brushed stainless steel kick plates in the direction of opening. See appendix A

### **Doors**

Light oak wood veneer to match with Main Building upper lobby. 5 square vision panels (clear not wired) with brushed stainless steel kick plates in the direction of opening.

See appendix A