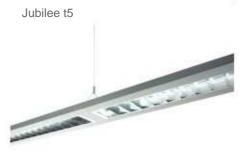

T-Computer Laboratories
A-Line LED SMART Polycarbonate-Wet/Dry Laboratories

# Corridors:

The following fittings are recommended: Jubilee LED SMART LED Dot Halo with Satin diffuser Sparkle Recessed G3 LED.

If the soffit is height is greater than 3.0m: Light Line Suspended (LED version to be reviewed on a project by project basis)

Flute LED's OR Cirro Megaman TC-T LED Replacement Lamps

# To be taken into consideration:

• Lights (NOT LED) to be set to dim to a very low level and not go off.

 Emergency lighting to be put on a separate feed that only turn on with a power outage rather than having the emergency lights amongst all the other lights. Thorlux platform 3 system to be used with dedicated LED light fitting:- LEX, LED Surface/Downlighter and Mini-8



Recessed G3 Downlighters





Lightline suspended continuous



Lightline suspended individual

# Appendix D - Accessibility

The guidance below is to be considered to convey many of the common situations. The British Standard BS8300 and Approved Document part M should be consulted for further information. It may be required to discuss the input of an Access Consultant for further recommendations. In this case, please contact the Aston University Estates Department for further consultation and information.

Adjacent differing surfaces are to have a 20 point minimum light reflectance value (LRV) differential, e.g. between floors and seats, switches and walls, ironmongery and doors etc. Further guidance should be taken from BS8300+A1:2010

# Access Provision to lecture theatres:

Wheelchair seating positions should be