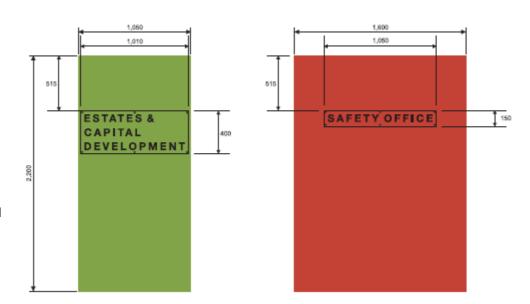

t M and BS 8300+A1:2010. All taps to be lever, push or sensor operated.

Visual Beacons are required to fire alarms in sanitary areas.

Slide bolts are to be fitted to cubicle doors.

Hot water delivery is to be temperature controlled / limited.

Assistance alarms should alert a centrally staffed location noted by the University.

# Signage:

Signage is to follow the Aston University Standard layout. Please refer to Estates Department for guidance. To procure large wall signs, use Image Technique.

info@imagetechnique.co.uk 01527 578533

Room identifier signage is to be typically located on the wall to the leading edge side of the door located between 1400mm and 1700mm above the finished floor level.

WC signage should be embossed with pictograms in a contrasting colour to the door leaf.



# Manifestation:

Manifestation to glazed screens and doors should reflect the diagrams in appendix B. There should be two bands of manifestation located between 850mm and 1000mm for the lower band and between 1400mm and 1600mm for the upper band.

In total, 10% of the area of glazing should be covered with manifestation that contrasts with the wall and floor surfaces behind.

The manifestation should differ between screens and doors to readily differentiate between fixed and movable elements

Where door leaves or side panels are wider than 450mm they should have vision panels towards the lead edge of the door to allow a zone of visibility from 500-1500mm. If a mid-rail is necessary, the vision panel may be interrupted between 800mm and 1150mm. Only for circulation spaces and not low usa