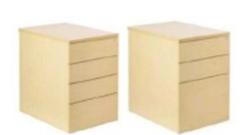

# Individual Office

Desk: Wave Desk 1600mm x 1000/800mm (handed as appropriate).

Pedestal: 1 no. under desk pedestal (drawer arrangement chosen by user), light oak finish. Choice of additional pedestal if appropriate to office arrangement; desk height pedestal (drawer arrangement chosen by user), light oak finish.

# Open Plan Office

Desk: Wave Desk 1600mm x 1000/800mm (handed as appropriate).

Pedestal: 1 no. under desk pedestal (drawer arrangement chosen by user), light oak finish.