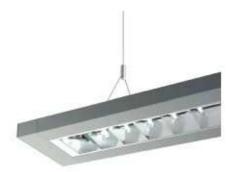

SMART Polycarbonate-Wet/Dry Laboratories

# Corridors:

The following fittings are recommended: Jubilee LED SMART LED Dot Halo with Satin diffuser Sparkle Recessed G3 LED.

If the soffit is height is greater than 3.0m: Light Line Suspended (LED version to be reviewed on a project by project basis)

Flute LED's OR Cirro Megaman TC-T LED Replacement Lamps

# To be taken into consideration:

• Lights (NOT LED) to be set to dim to a very low level and not go off.

 Emergency lighting to be put on a separate feed that only turn on with a power outage rather than having the emergency lights amongst all the other lights. Thorlux platform 3 system to be used with dedicated LED light fitting:- LEX, LED Surface/Downlighter and Mini-8



Recessed G3 Downlighters





Lightline suspended continuous



Lightline suspended individual

# Appendix D - Accessibility

The guidance below is to be considered to convey many of the common situations. The British Standard BS8300 and Approved Document part M should be consulted for further information. It may be required to discuss the input of an Access Consultant for further recommendations. In this case, please contact the Aston University Estates Department for further consultation and information.

Adjacent differing surfaces are to have a 20 point minimum light reflectance value (LRV) differential, e.g. between floors and seats, switches and walls, ironmongery and doors etc. Further guidance should be taken from BS8300+A1:2010

# Access Provision to lecture theatres:

Wheelchair seating positions should be provided within lecture theatres s