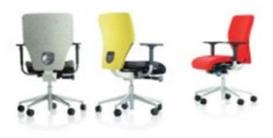

### **Furniture: Meeting Rooms**

Chairs: Concerto multipurpose stacking/meeting chair.

Ref: CC10

Tables: Rectangular folding table 1500x750x740mm on castors, light oak finish