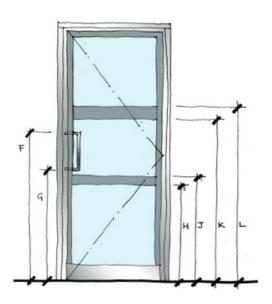

### **Doors**

Light oak door. 5 square vision panels (clear not wired) with brushed stainless steel kick plates in the direction of opening. See appendix A

### **Doors**

Light oak wood veneer to match with Main Building upper lobby. 5 square vision panels (clear not wired) with brushed stainless steel kick plates in the direction of opening.

See appendix A