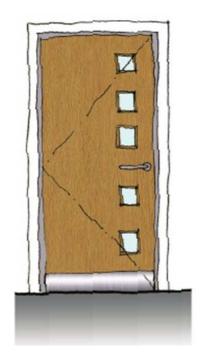

### **Doors**

Light oak door. 5 square vision panels (clear not wired) with brushed stainless steel kick plates in the direction of opening. See appendix A

### **Doors**

Light oak wood veneer to match with Main Building upper lobby. 5 square vision panels (clear not wired) with brushed stainless steel kick plates in the direction of opening.

See appendix A