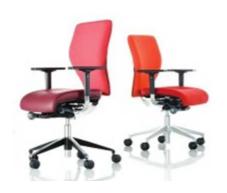

### **PGR Areas**

Desk: straight desk 1000mm x 800mm or fixed benching at 1000mm width per person.

Storage if required; mobile personal storage units or small lockers.

Chair: X10 task chair with height adjustable arms.