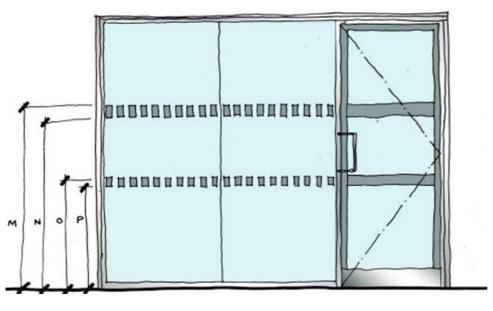

### **Doors**

Light oak door. 5 square vision panels (clear not wired) with brushed stainless steel kick plates in the direction of opening. See appendix A

### **Doors**

Light oak wood veneer to match with Main Building upper lobby. 5 square vision panels (clear not wired) with brushed stainless steel kick plates in the direction of opening.

See appendix A

# Windows/Screens/Blinds

Windows: White paint finish Blinds: White satin vertical blinds

Screens: Proprietary dry jointed glazed screen with manifestation as indicated in

Appendix A to BS8300:2009 consultant approval.