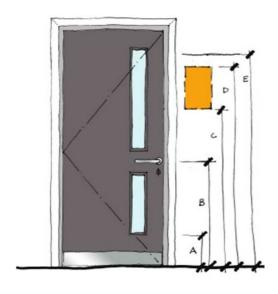

### **Doors**

Light oak door. 5 square vision panels (clear not wired) with brushed stainless steel kick plates in the direction of opening. See appendix A

### **Doors**

Light oak wood veneer to match with Main Building upper lobby. 5 square vision panels (clear not wired) with brushed stainless steel kick plates in the direction of opening.

See appendix A