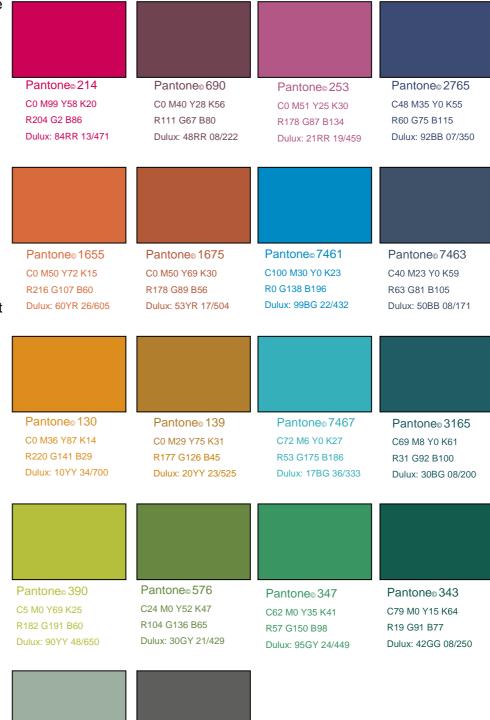

nt and enhance each other.

Only a single colour couplet, along with the grey pair if needed to add depth, can be used on each layout.
The colour couplets cannot be combined.

Black may be used for text and where colour reproduction is not available. White may be used for text on dark colours and for background areas.

Colours should not be used to perform a colour coding function.

It is vital that our colours are accurately reproduced. They must always be visually matched to a Pantone swatch, never to previously printed materials. The colour breakdowns on this page must always be used.

Please refer to Aston Design Guide for further information

Pantone<sub>®</sub> 7537

C10 M0 Y9 K31

R157 G175 B160

90GY 41/101

Pantone<sub>©</sub> Cool Gray 11

C0 M0 Y1 K63

R94 G94 R93

00NN 13/000



# Appendix C - Lighting

Generally, lighting is to be sourced from Thorlux as below:

Tiered Lecture Theatres:

Due to the varied nature of many of the ceilings, these areas may involve a solution to each space to ensure adequate provision. These areas should be discussed in more detail with both the University and supplier.

Flat floor lecture theatres:

If soffit height is lower than 3.0m the following fittings are recommended: Jubilee XL LED SMART Viva LED SMART

If the soffit is height is greater than 3.0m:

Light Line Suspended (LED version to be reviewed on a project by project basis)



If soffit height is lower than 3.0m the following fittings are recommended: Jubilee XL LED SMART Viva LED SMART

If the soffit is height is greater than 3.0m:

Light Line Suspended (LED version to