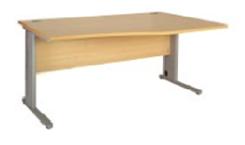

# **All Offices and Meeting Rooms - Common Elements**

Indicative furniture images

# Furniture: Offices

All desks to be cantilever style, light oak finish with silver frame.

# Individual Office

Desk: Wave Desk 1600mm x 1000/800mm (handed as appropriate).

Pedestal: 1 no. under desk pedestal (drawer arrangement chosen by user), light oak finish. Choice of additional pedestal if appropriate to office arrangement; desk height pedestal (drawer arrangement chosen by user), light oak finish.

# Open Plan Office

Desk: Wave Desk 1600mm x 1000/800mm (handed as appropriate).

Pedestal: 1 no. under desk pedestal (drawer arrangement chosen by user), light oak finish.